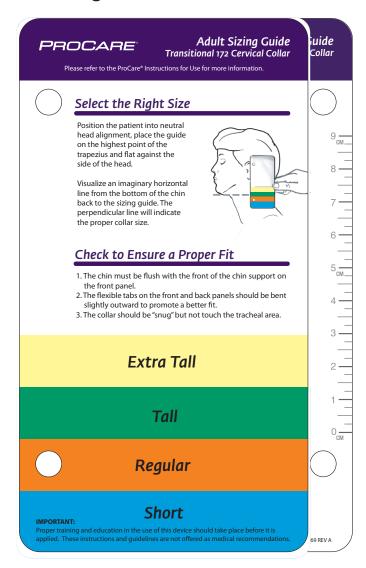

## ProCare® Transitional 172 Cervical Collar- Adult Sizing Guide

| Part Number | Description                                   | Height | Neck Circumference | Color Code       |
|-------------|-----------------------------------------------|--------|--------------------|------------------|
| 79-83363    | Transitional 172 Collar                       | 4.25"  | 13″-22″            | Adult X-Tall     |
| 79-83365    | Transitional 172 Collar                       | 3.75"  | 13"-22"            | Adult Tall       |
| 79-83367    | Transitional 172 Collar                       | 3.0"   | 13"-22"            | Adult<br>Regular |
| 79-83368    | Transitional 172 Collar                       | 2.25"  | 13"-22"            | Adult Short      |
| Part Number | Description                                   | Height | Neck Circumference | Color Code       |
| 79-83283    | Transitional 172 Collar w/replacement pads    | 4.25"  | 13"-22"            | Adult X-Tall     |
| 79-83285    | Transitional 172 Collar<br>w/replacement pads | 3.75"  | 13"-22"            | Adult Tall       |
| 79-83287    | Transitional 172 Collar w/replacement pads    | 3.0"   | 13"-22"            | Adult<br>Regular |
| 79-83288    | Transitional 172 Collar w/replacement pads    | 2.25"  | 13"-22"            | Adult Short      |