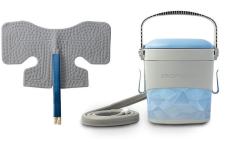

## Quick Start Guide DonJoy® IceMan CLASSIC<sup>3™</sup> Cold Therapy Unit with Shoulder Wrap-On Pad

- THIS DEVICE CAN BE COLD ENOUGH TO CAUSE SERIOUS INJURY.
- $\cdot$   $\,$  DO NOT USE THIS DEVICE WITHOUT A PRESCRIPTION FROM A PHYSICIAN.
- READ AND UNDERSTAND ALL WARNINGS AND INSTRUCTIONS FOR USE BEFORE
  USING THIS DEVICE. ADDITIONAL WARNINGS APPEAR IN THE INSTRUCTIONS FOR USE.