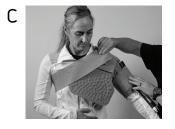

Directions for use of the Wrap-On Pad

Place barrier on shoulder. Position wrap-on pad on shoulder with tube down. Place round flap on core of shoulder.

Take short strap and wrap from one side of pad under the arm. Wrap should be snug but not tight.

D

Wrap long strap under uninvolved arm and across torso as shown.

Secur to kee

Secure long strap to itself to keep everything flat.

T 800.336.6569 D 760.727.1280 F 800.936.6569 2900 Lake Vista Drive I Lewisville, TX 75067 I U.S.A. DJOGlobal.com/donjoy