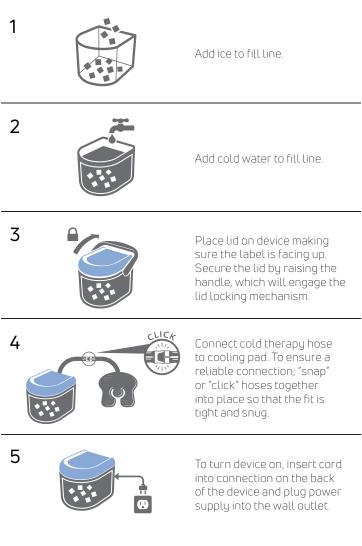

Directions for use of the Wrap-On Pad

Place barrier on shoulder. Position wrap-on pad on shoulder with tube down. Place round flap on core of shoulder.

Take short strap and wrap from one side of pad under the arm. Wrap should be snug but not tight.