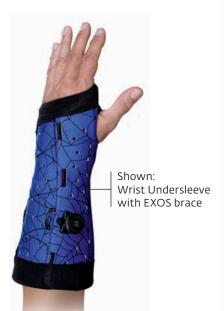

# Exos™ Wrist Undersleeve

### **Ideal Application**

Low profile wrist undersleeve with integrated antimicrobial fabric is used to enhance comfort and protect skin from shear and moisture. Designed to fit easily under the EXOS wrist braces and other upper extremity products.