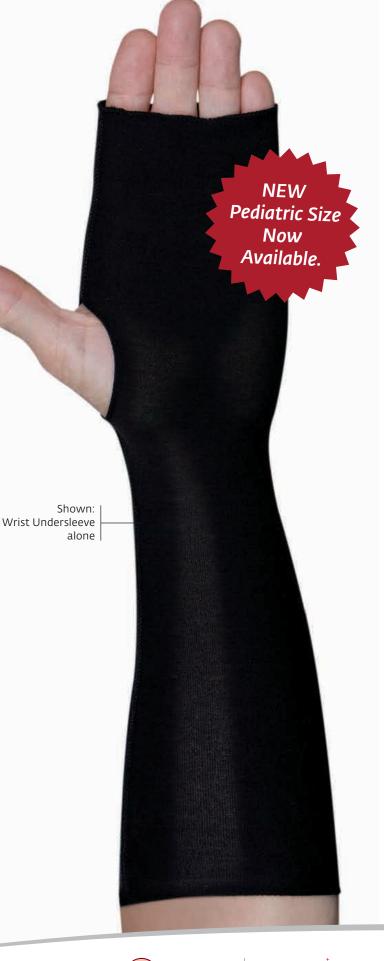

### **Ideal Application**

Low profile wrist undersleeve with integrated antimicrobial fabric is used to enhance comfort and protect skin from shear and moisture. Designed to fit easily under the EXOS wrist braces and other upper extremity products.

#### **Features and Benefits**

- Provides protection from skin shear
- Soft and comfortable
- Wicks away moisture
- Keeps skin and inside of brace clean, dry and more hygienic
- Sold in pairs one to wear and one to wash