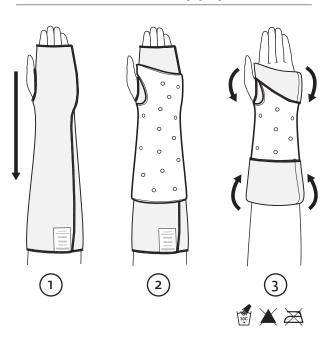

# Exos™ Wrist Undersleeve

### **Ideal Application**

Low profile wrist undersleeve with integrated antimicrobial fabric is used to enhance comfort and protect skin from shear and moisture. Designed to fit easily under the EXOS wrist braces and other upper extremity products.

#### **Features and Benefits**

- Provides protection from skin shear
- Soft and comfortable
- Wicks away moisture
- Keeps skin and inside of brace clean, dry and more hygienic
- Sold in pairs one to wear and one to wash











## How to Apply:



#### Ordering Information

| Part #            | Size                |              |
|-------------------|---------------------|--------------|
| Wrist Undersleeve |                     |              |
| 896-30-1111       | PEDS                |              |
| 896-40-1111       | XS/S                |              |
| 896-50-1111       | М                   |              |
| 896-60-1111       | L/XL                |              |
| Sizing Chart      |                     |              |
|                   | Wrist Circumference |              |
| Size              | MIN                 | MAX          |
| PEDS              | 3.5" (9 cm)         | 5" (13 cm)   |
| XS/S              | 5" (13 cm)          | 6.5" (17 cm) |
| М                 | 6.5" (17 cm)        | 8" (20 cm)   |
| L/