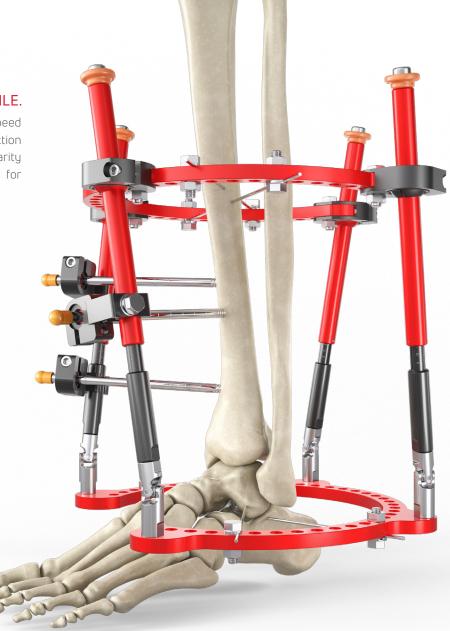

### SELF-CONTAINED. MODULAR. VERSATILE.

A preassembled external fixator frame, the EF1 Speed Frame allows for achieving and maintaining reduction in all three cardinal planes. The system's modularity enables placement of adjunct fixation devices for static or dynamic correction.

## **FEATURES & BENEFITS**

The EF1 Speed Frame System can be used as a reduction device for initial fractures or in difficult or challenging clinical situations. The unique compression/distraction struts assist in fracture reduction and deformity correction.

This system allows for a high degree of angular correction and can also be used in a minimally invasive fashion.

#### PICTURED: THE VERSATILE SYSTEM ASSEMBLY OF THE EF1 SPEED FRAME