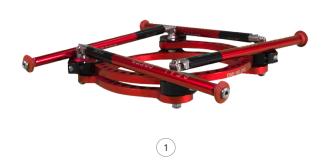

owering reduction and reduction maintenance.

## **EXTERNAL FIXATION**

### SELF-CONTAINED. MODULAR. VERSATILE.

A preassembled external fixator frame, the EF1 Speed Frame allows for achieving and maintaining reduction in all three cardinal planes. The system's modularity enables placement of adjunct fixation devices for static or dynamic correction.



## **FEATURES & BENEFITS**

The EF1 Speed Frame System can be used as a reduction device for initial fractures or in difficult or challenging clinical situations. The unique compression/distraction struts assist in fracture reduction and deformity correction.

This system allows for a high degree of angular correction and can also be used in a minimally invasive fashion.

#### PICTURED: THE VERSATILE SYSTEM ASSEMBLY OF THE EF1 SPEED FRAME









## enovis.

T 800.495.2919 F 877.778.3864

Trilliant Surgical, LLC 727 North Shepherd Drive | Suite 100 | Houston, TX 77007 | U.S.A. enovis.com/foot-and-ankle