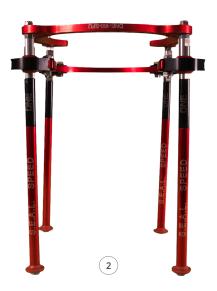

ing reduction and reduction maintenance.

## **EXTERNAL FIXATION**

### SELF-CONTAINED. MODULAR. VERSATILE.

A preassembled external fixator frame, the EF1 Speed Frame allows for achieving and maintaining reduction in all three cardinal planes. The system's modularity enables placement of adjunct fixation devices for static or dynamic correction.



## **FEATURES & BENEFITS**

The EF1 Speed Frame System can be used as a reduction device for initial fractures or in difficult or challenging clinical situations. The unique compression/distraction struts assist in fracture reduction and deformity correction.

This system allows for a high degree of angular correction and can also be used in a minimally invasive fashion.

#### PICTURED: THE VERSATILE SYSTEM ASSEMBLY OF THE EF1 SPEED FRAME









## enovis.

T 800.495.2919 F 877.778.3864

Trilliant Surgical, LLC 727 North Shepherd Drive | Suite 100 | Houston, TX 77007 | U.S.A. enovis.com/foot-and-ankle