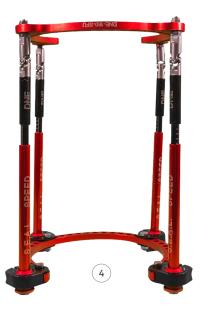

g reduction and reduction maintenance.

## **EXTERNAL FIXATION**

### SELF-CONTAINED. MODULAR. VERSATILE.

A preassembled external fixator frame, the EF1 Speed Frame allows for achieving and maintaining reduction in all three cardinal planes. The system's modularity enables placement of adjunct fixation devices for static or dynamic correction.



## **FEATURES & BENEFITS**

The EF1 Speed Frame System can be used as a reduction device for initial fractures or in difficult or challenging clinical situations. The unique compression/distraction struts assist in fracture reduction and deformity correction.

This system allows for a high degree of angular correction and can also be used in a minimally invasive fashion.

#### PICTURED: THE VERSATILE SYSTEM ASSEMBLY OF THE EF1 SPEED FRAME









## enovis.

T 800.495.2919 F 877.778.3864

Trilliant Surgical, LLC 727 North Shepherd Drive | Suite 100 | Houston, TX 77007 | U.S.A. enovis.com/foot-and-ankle