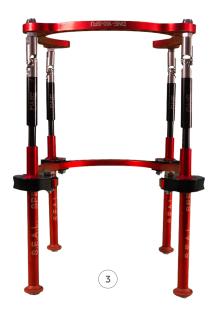

ering reduction and reduction maintenance.

## **EXTERNAL FIXATION**

### SELF-CONTAINED. MODULAR. VERSATILE.

A preassembled external fixator frame, the EF1 Speed Frame allows for achieving and maintaining reduction in all three cardinal planes. The system's modularity enables placement of adjunct fixation devices for static or dynamic correction.



## **FEATURES & BENEFITS**

The EF1 Speed Frame System can be used as a reduction device for initial fractures or in difficult or challenging clinical situations. The unique compression/distraction struts assist in fracture reduction and deformity correction.

This system allows for a high degree of angular correction and can also be used in a minimally invasive fashion.

#### PICTURED: THE VERSATILE SYSTEM ASSEMBLY OF THE EF1 SPEED FRAME









## enovis.

T 800.495.2919 F 877.778.3864

Trilliant Surgical, LLC 727 North Shepherd Drive | Suite 100 | Houston, TX 77007 | U.S.A. enovis.com/foot-and-ankle