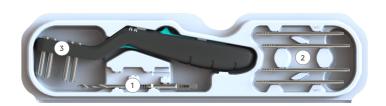

#### **DISPOSABLE PROCEDURE PACK**

All instrumentation comes packaged in one sterile kit, designed to eliminate waste and improve efficiency in the OR. No need to open multiple packs.

- **1.** 3mm Drill (1)
- 2. 3mm Locator Pins (4)
- 3. Universal Drill Guide