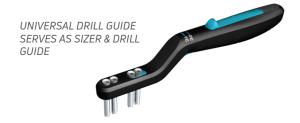

#### **DISPOSABLE PROCEDURE PACK**

All instrumentation comes packaged in one sterile kit, designed to eliminate waste and improve efficiency in the OR. No need to open multiple packs.

- **1.** 3mm Drill (1)
- 2. 3mm Locator Pins (4)
- 3. Universal Drill Guide