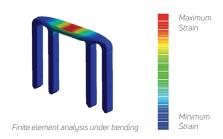

#### **ENHANCED DURABILITY**

DynaClip Forte's patented design places stresses across the bridge and away from the legs, improving resistence to failure post-surgery.<sup>1</sup>