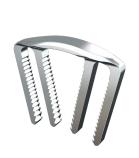

#### The DynaClip Forte® Bone Fixation System

excels in performance, comfort, and reliability. Designed for the most demanding weight-bearing applications, the 4-leg configuration with a broad bridge provides additional compression and rotational stability, representing the ultimate in NiTiNOL staples.