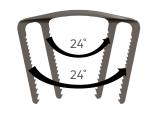

#### **MAXIMIZED COMPRESSION**

Increased bridge curvature allows for compression generation through bridge, not just legs.<sup>1</sup>

BRIDGE HEIGHT