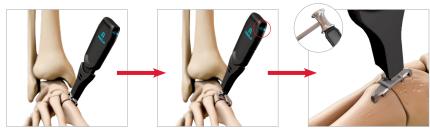

#### LOW-PROFILE DISPOSABLE INSERTER

DynaClip Forte® comes pre-loaded on a disposable Inserter that empowers:

- · Simple, intuitive deployment.
- · Accurate leg positioning every time.
- No adjusting needed in the OR. Simply insert and deploy.

INSERT DYNACLIP FORTE® PULL UP

PULL UP & SLIDE TO RELEASE

TAMP USING INSERTER