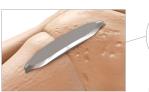

#### LOW PROFILE

Low-profile, tapered bridge eliminates any prominence or patient irritation.

#### The DynaClip Forte® Bone Fixation System

excels in performance, comfort, and reliability. Designed for the most demanding weight-bearing applications, the 4-leg configuration with a broad bridge provides additional compression and rotational stability, representing the ultimate in NiTiNOL staples.