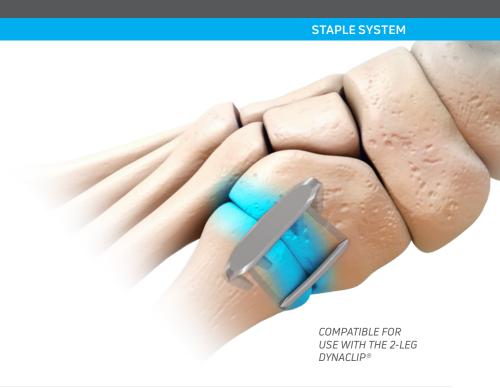

#### The DynaClip Forte® Bone Fixation System

excels in performance, comfort, and reliability. Designed for the most demanding weight-bearing applications, the 4-leg configuration with a broad bridge provides additional compression and rotational stability, representing the ultimate in NiTiNOL staples.

#### LOW PROFILE

Low-profile, tapered bridge eliminates any prominence or patient irritation.