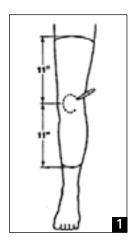

## Custom Brace Casting Instructions

The following instructions are to be used when preparing a cast mold for use in building a custom DonJoy brace.

**1.** Patient should be evenly weight bearing with the knee flexed between 5° and 15°. Apply Cast Stockinet at least 11 inches above and below mid-patella. DO NOT APPLY CAST PADDING.

**2.** Patient should once again be evenly weight bearing with the knee flexed between 5° and 15°, apply the plaster bandage smoothly and evenly from 11 inches above the knee to 11 inches below the knee.