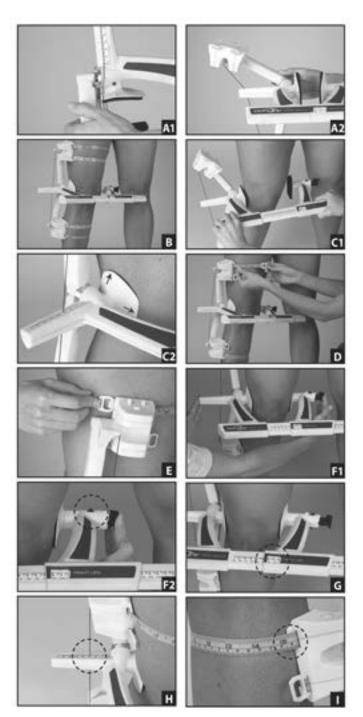

#### Application Information for A22®:

- 1. To unstow, distract and rotate swing arms as shown in figures (A1 and A2).
- 2. Have the patient stand feet shoulder width apart and knees flexed slightly. Do not allow the knees to flex beyond 15 degrees. Apply the instrument directly to the bare leg. Note: Taking measurements from the uninvolved leg is not recommended because of differences in leg dimensions due to dominance of one leg over the other. See figure B.
- 3. Distract knee width caliber and position on the patient's knee. Arrows on condule shells should align with the top of the knee cap and slightly posterior to midline. See figures (C1 and C2).
- 4. For standard thigh and calf, extend tape measure marked in Inches located distal to knee. Wrap around leg and secure to hook on tape module. Press tape release button to pull tape snug to leg; ensure it is parallel to floor.
  - "For A22, use only standard thigh and standard calf measurements." See figures (D and E).
- 5. To establish proper knee compression for knee width measurement, support lateral side of instrument and press load plunger on medial condule until triangles are aligned, as shown in figures (F1 and F2).
- 6. Record knee width on order form. See figure (G.)
- 7. Record lateral offset on order form. See figure (H).
- 8. Record thigh and calf circumference on order form. See figure (I).