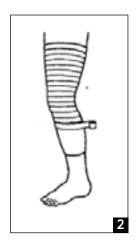

**2.** Patient should once again be evenly weight bearing with the knee flexed between 5° and 15°, apply the plaster bandage smoothly and evenly from 11 inches above the knee to 11 inches below the knee.

Carefully mold the fiberglass over the contours of the leg. The cast should be a minimum of four layers in thickness to achieve enough strength to withstand shipping.

**3.** Allow cast to dry thoroughly. Before cutting the cast, mark horizontal lines on the cast near the top and bottom on the side to be cut. These lines will be used to realign the cast back into it's proper shape.