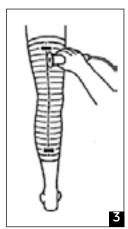

Outline the patella, indicate fibular head and identify joint center on the stockinette with indelible ink. If the patient is being fitted for the Defiance short calf version indicate "Top of the Ski Boot" on the stockinet.

Once the cast has dried, cut vertically, either down the back or down either side. Cut the stockinette and remove it from the leg. The stockinette should be left in the mold. Tape the cast back in alignment before shipment.