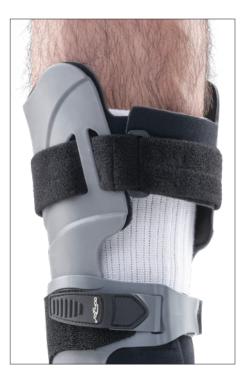

PDAC Assigned Code: L1971

R³ (Rapid-Rigid-Ratcheted) Technology™ provides circumferential tibia/fibula compression

SpeedWrap™ provides a simplified approach for secured ankle joint compression

The new proximal extension cuff provides added stability above the ankle and may be removed as needed during recovery proces