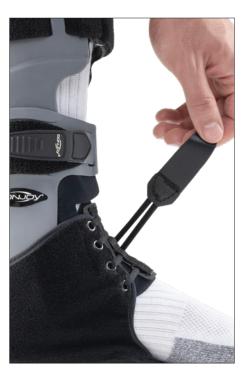

PDAC Assigned Code: L1971

R³ (Rapid-Rigid-Ratcheted) Technology™ provides circumferential tibia/fibula compression

SpeedWrap™ provides a simplified approach for secured ankle joint compression

The new proximal extension cuff provides added stability above the ankle and may be removed as needed during recovery proces