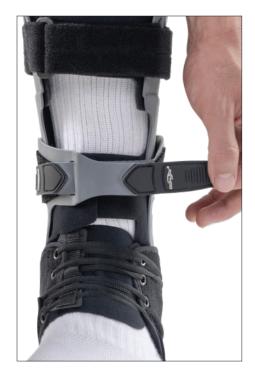

PDAC Assigned Code: L1971

R³ (Rapid-Rigid-Ratcheted) Technology™ provides circumferential tibia/fibula compression

SpeedWrap™ provides a simplified approach for secured ankle joint compression

The new proximal extension cuff provides added stability above the ankle and may be removed as needed during recovery proces