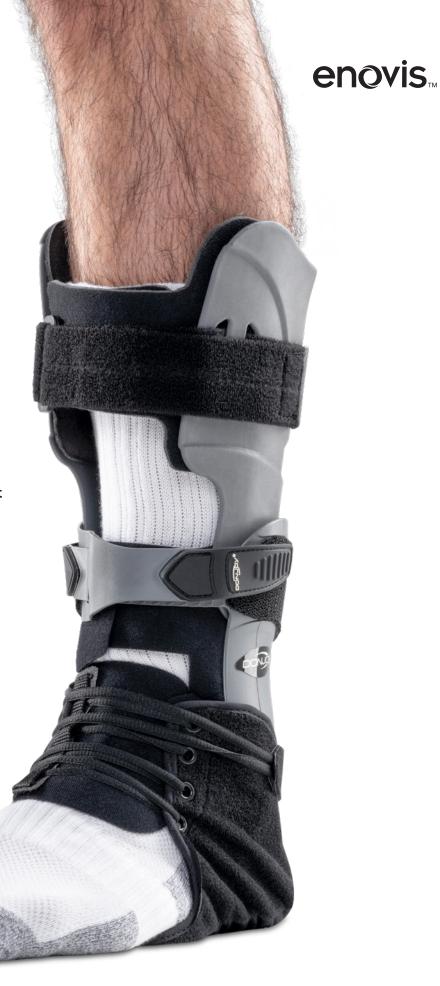

DONJOY VELOCITY‡

Ankle Brace - Moderate and Extra Support

Velocity® represents an evolution in DonJoy® ankle brace technology, utilizing several patented proprietary design features, resulting in enhanced ankle brace performance and providing the foundation for successful ankle injury prevention and treatment. The Velocity+ ES brace features a foot and ankle speed wrap to apply compression for acute ankle injuries and to control inflammation. (MS features ankle speed wrap only). The Velocity+ brace is intended to prevent abnormal eversion and inversion.

PDAC Assigned Code: L1971

R³ (Rapid-Rigid-Ratcheted) Technology™ provides circumferential tibia/fibula compression

SpeedWrap™ provides a simplified approach for secured ankle joint compression

The new proximal extension cuff provides added stability above the ankle and may be removed as needed during recovery proces