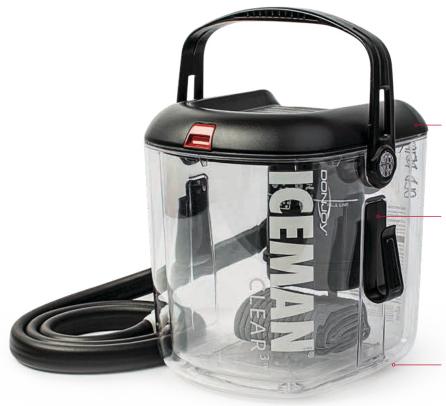

**COMPETITORS** Other versions restrict or pinch water flow to the cold pad, causing variable flow rates and inconsistent cold pad temperatures.

Clear cooler design for easy refill indication

Integrated hose stirrup for ease-of-use

Small cooler footprint for easy portability and storage

# PATIENT CONVENIENCE AND EASE-OF-USE

- Clear cooler design for easy refill indication
- · Self-priming, plug-n-play operation
- Designed for easy portability and storage
- A complete line of cold pads to help deliver cold therapy tto where it is needed the most