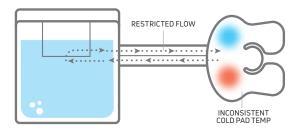

**COMPETITORS** Other versions restrict or pinch water flow to the cold pad, causing variable flow rates and inconsistent cold pad temperatures.

Clear cooler design for easy refill indication

Integrated hose stirrup for ease-of-use