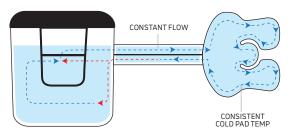

ICEMAN with dual pump recirculation technology. The DonJoy® IceMan® features a recirculation system that allows water warmed after flowing through the cold pad to be preserved and remixed with cooler ice water at a constant flow rate, providing consistent cool water distribution throughout the cold pad.

#### TECHNOLOGY ADVANTAGE

 Recirculation system helps deliver consistent cold therapy throughout the cold pad, eliminating freezing inlet temperatures