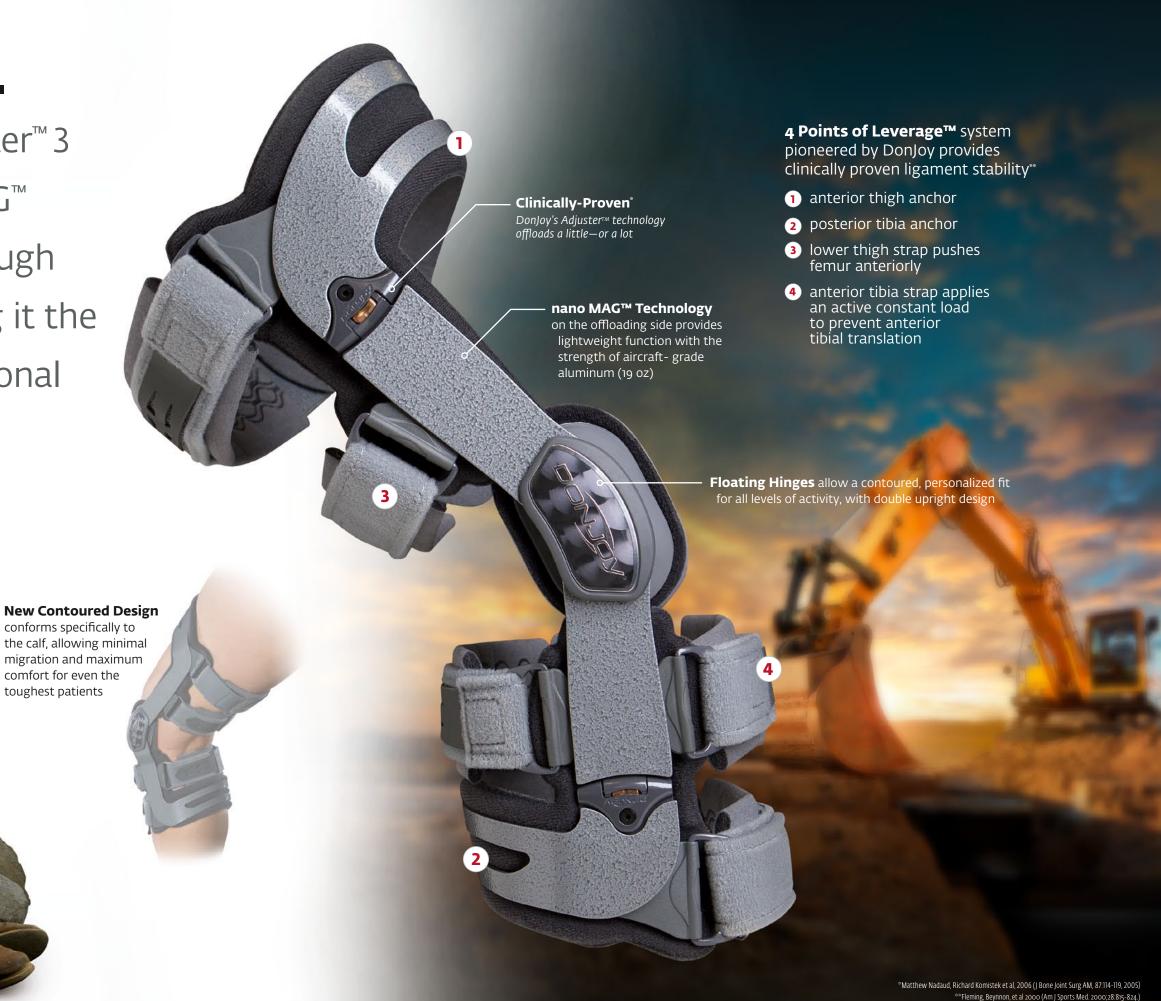

# Mighty. Tough.

The improved OA Adjuster™3 is powered by nano MAG™ and reinforced with a tough aluminum frame making it the most durable and functional DonJoy OA knee brace.

**go Day Test Drive** - Simply fit your patient in any DonJoy knee osteoarthritis brace. If they are not 100% satisfied with the brace you may return it for a full credit or refund within 90 days of brace fitting.