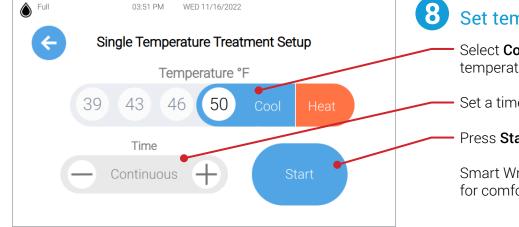

#### Set temperature and time

Select **Cool** or **Heat**, then select temperature.

Set a time limit or choose **Continuous**.

Press Start to begin treatment.

Smart Wrap<sup>™</sup> may be adjusted as needed for comfort during treatment.