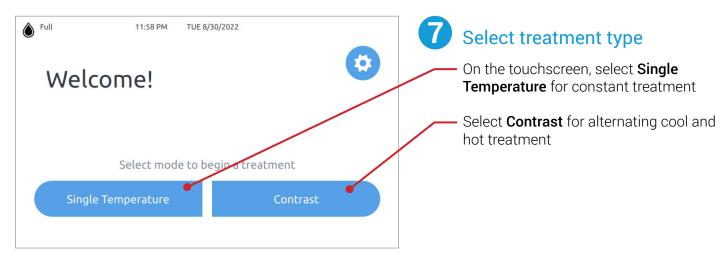

## Back Pro Smart Wrap<sup>™</sup> Quick Start Guide

## Setting Up the Kelvi Pro<sup>e</sup> Console



### Applying the Smart Wrap<sup>™</sup>



# Setting Up Treatment\*





#### Set temperature and time

Select **Cool** or **Heat**, then select temperature.

Set a time limit or choose **Continuous**.

Press Start to begin treatment.

Smart Wrap<sup>™</sup> may be adjusted as needed for comfort during treatment.



\* Follow clinician prescription for treatment



Scan here for complete instructions for use



**IMPORTANT:** Read complete instructions including indications, contraindications, cautions, and warnings before using this product. For assistance in using the Kelvi Pro<sup>®</sup> System, contact your licensed or certified healthcare professional.



Kelvi | Hypothermia Devices Inc. | 413 N Oak St Inglewood, CA 90302, USA | (310) 492-5886 | info@kelvi.com