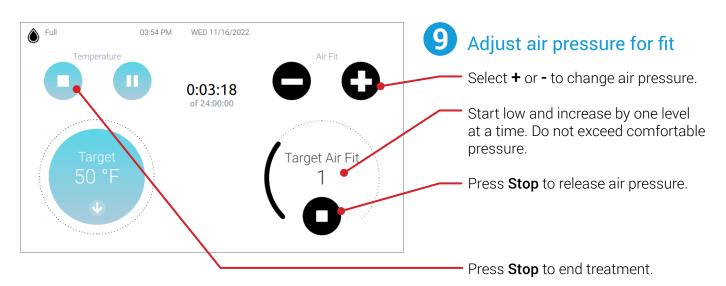

#### Set temperature and time

Select **Cool** or **Heat**, then select temperature.

Set a time limit or choose **Continuous**.

Press Start to begin treatment.

Smart Wrap<sup>™</sup> may be adjusted as needed for comfort during treatment.