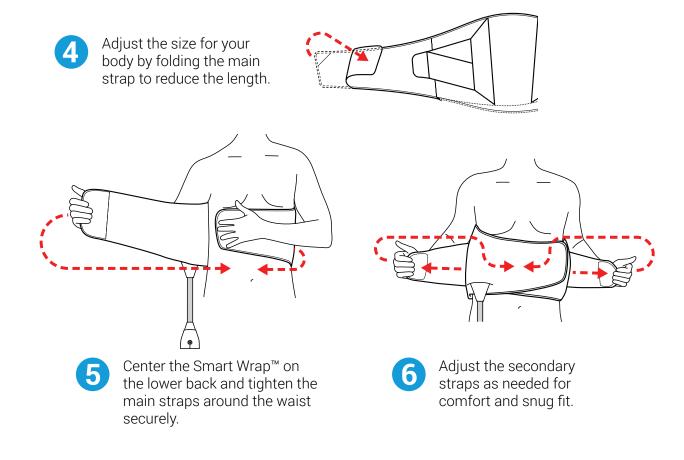

## Back Pro Smart Wrap<sup>™</sup> Quick Start Guide

## Setting Up the Kelvi Pro<sup>e</sup> Console



### Applying the Smart Wrap<sup>™</sup>



# Setting Up Treatment\*





#### Set temperature and time

Select **Cool** or **Heat**, then select temperature.

Set a time limit or choose **Continuous**.

Press Start to begin treatment.

Smart Wrap<sup>™</sup> may be adjusted as needed for comfort during treatment.



\* Follow clinician prescription for treatment



Scan here for complete instructions for use



**IMPORTANT:** Read complete instructions including indications, contraindications, cautions, and warnings before using this product. For assistance in using the Kelvi Pro<sup>®</sup> System, contact your licensed or certified healthcare professional.



Kelvi | Hypothermia Devices Inc. | 413 N Oak St Inglewood, CA 90302, USA | (310) 492-5886 | info@kelvi.com