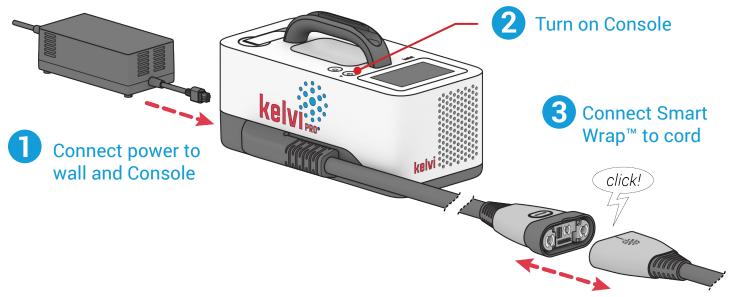

## Back Pro Smart Wrap<sup>™</sup> Quick Start Guide

## Setting Up the Kelvi Pro<sup>e</sup> Console



### Applying the Smart Wrap<sup>™</sup>



# Setting Up Treatment\*





#### Set temperature and time

Select **Cool** or **Heat**, then select temperature.

Set a time limit or choose **Continuous**.

Press Start to begin treatment.

Smart Wrap<sup>™</sup> may be adjusted as needed for comfort during treatment.



\* Follow clinician prescription for treatment



Scan here for complete instructions for use



**IMPORTANT:** Read complete instructions including indications, contraindications, cautions, and warnings before using this product. For assistance in using the Kelvi Pro<sup>®</sup> System, contact your licensed or certified healthcare professional.



Kelvi | Hypothermia Devices Inc. | 413 N Oak St Inglewood, CA 90302, USA | (310) 492-5886 | info@kelvi.com