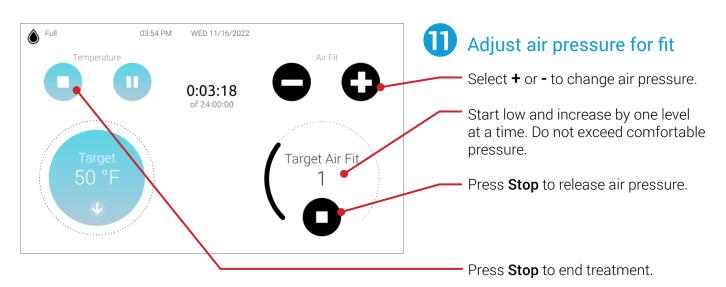

## Set temperature and time

Select **Cool** or **Heat**, then select temperature.

Set a time limit or choose Continuous.

Press Start to begin treatment.

Smart Wrap<sup>™</sup> may be adjusted as needed for comfort during treatment.