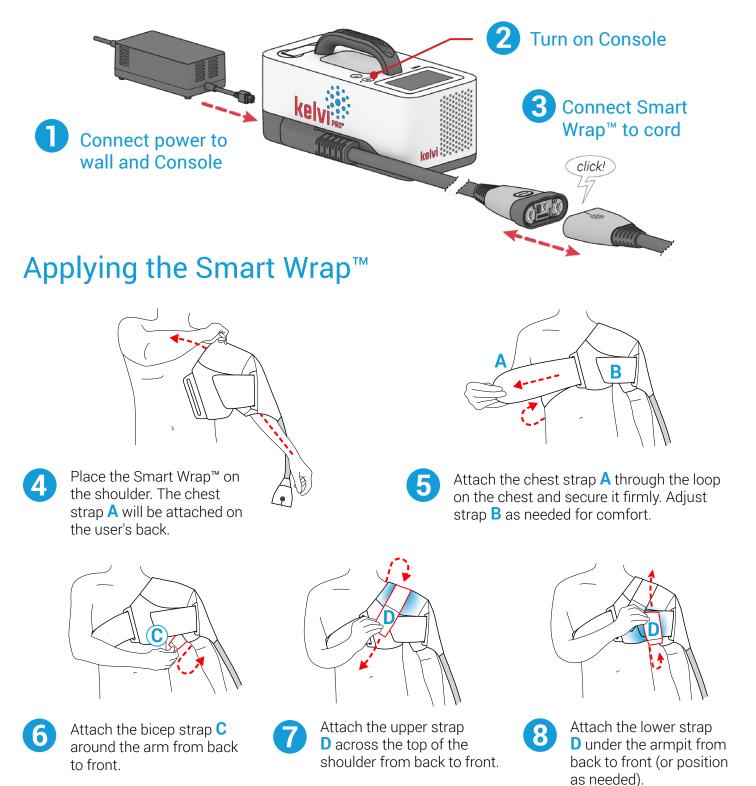

## Shoulder Pro Smart Wrap™ Quick Start Guide

## Setting Up the Kelvi Pro<sup>e</sup> Console