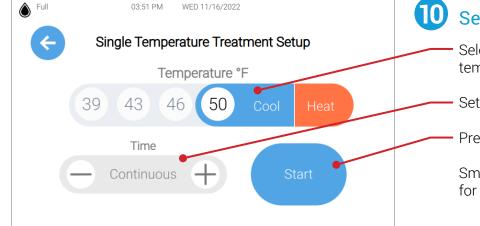

## Set temperature and time

Select **Cool** or **Heat**, then select temperature.

Set a time limit or choose Continuous.

Press Start to begin treatment.

Smart Wrap<sup>™</sup> may be adjusted as needed for comfort during treatment.