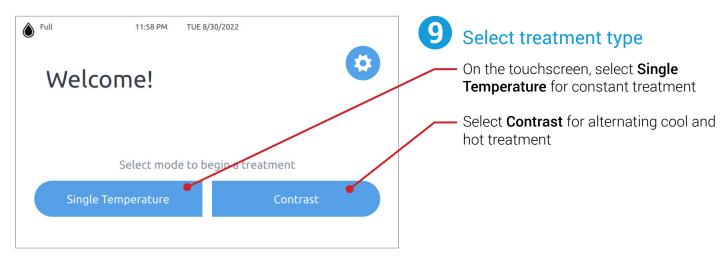

## Shoulder Pro Smart Wrap™ Quick Start Guide

## Setting Up the Kelvi Pro<sup>e</sup> Console



## Setting Up Treatment\*





## Set temperature and time

Select **Cool** or **Heat**, then select temperature.

Set a time limit or choose Continuous.

Press Start to begin treatment.

Smart Wrap<sup>™</sup> may be adjusted as needed for comfort during treatment.



\* Follow clinician prescription for treatment



Scan here for complete instructions for use



**IMPORTANT:** Read complete instructions including indications, contraindications, cautions, and warnings before using this product. For assistance in using the Kelvi Pro<sup>®</sup> System, contact your licensed or certified healthcare professional.



Kelvi | Hypothermia Devices Inc. | 413 N Oak St Inglewood, CA 90302, USA | (310) 492-5886 | info@kelvi.com