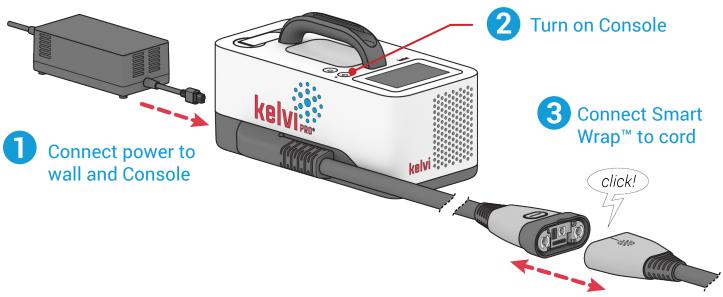

## Knee Pro Smart Wrap™ Quick Start Guide

## Setting Up the Kelvi Proe Console



## Applying the Smart Wrap™



Place the Smart Wrap™ on the leg, centered above the kneecap. Pull and secure top strap.



Secure bottom strap.



Secure middle strap.

Adjust straps as needed for comfort.

## Setting Up Treatment\*



Select treatment type

On the touchscreen, select **Single Temperature** for constant treatment

Select **Contrast** for alternating cool and hot treatment



8 Set temperature and time

Select **Cool** or **Heat**, then select temperature.

Set a time limit or choose **Continuous**.

Press **Start** to begin treatment.

Smart Wrap™ may be adjusted as needed for comfort during treatment.



Adjust air pressure for fit

Select + or - to change air pressure.

Start low and increase by one level at a time. Do not exceed comfortable pressure.

Press **Stop** t