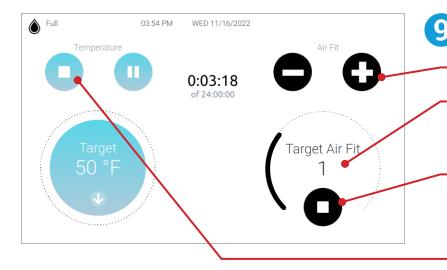

Select + or - to change air pressure.

Start low and increase by one level at a time. Do not exceed comfortable pressure.

Press **Stop** to release air pressure.

Press **Stop** to end treatment.

<sup>\*</sup> Follow clinician prescription for treatment