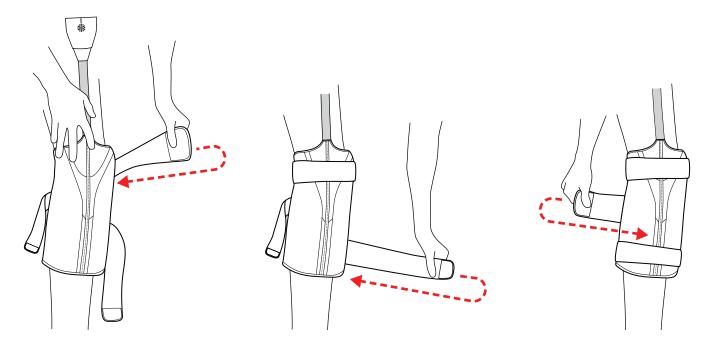

## Applying the Smart Wrap™

Place the Smart Wrap™ on the leg, centered above the kneecap. Pull and secure top strap.

Secure bottom strap.

Secure middle strap.

Adjust straps as needed for comfort.