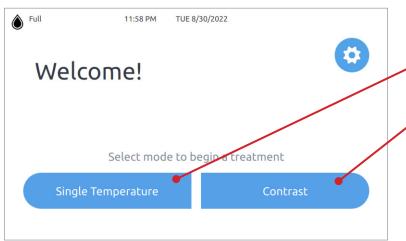

## Setting Up Treatment\*

Select treatment type

On the touchscreen, select **Single Temperature** for constant treatment

Select **Contrast** for alternating cool and hot treatment

8 Set temperature and time