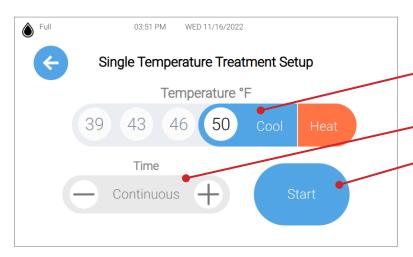

Select **Cool** or **Heat**, then select temperature.

Set a time limit or choose **Continuous**.

Press **Start** to begin treatment.

Smart Wrap™ may be adjusted as needed for comfort during treatment.

Adjust air pressure for fit