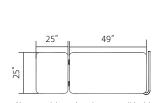

| 3521102US | Tatras Blue 2 Section          |
|-----------|--------------------------------|
| 3521106US | Tatras Gray 2 Section          |
| 3521107US | Tatras Graphite Gray 2 Section |

Tatras 2 Section Table