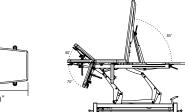

### Step up to the Montane difference.

Generous height adjustment range from 19-40 inches.

Electric Safety Box offers added security; allows practitioner to disable the mechanics when not in the room.

Ultra-quiet actuator and gas springs powerfully lift patients.