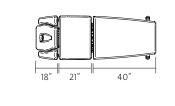

### Step up to the Montane difference.

Generous height adjustment range from 19-40 inches.

Electric Safety Box offers added security; allows practitioner to disable the mechanics when not in the room.

Ultra-quiet actuator and gas springs powerfully lift patients.