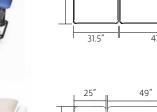

### Montane **Tables**

| 3551107US Alps Graphite Gray 5 Section |
|----------------------------------------|

Alps Blue 5 Section

3551102US

| 3531102US | Atlas Blue 3 Section          |
|-----------|-------------------------------|
| 3531106US | Atlas Gray 3 Section          |
| 3531107US | Atlas Graphite Gray 3 Section |