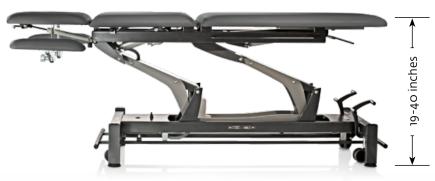

### Step up to the Montane difference.

Generous height adjustment range from 19-40 inches.

Electric Safety Box offers added security; allows practitioner to disable the mechanics when not in the room.

Ultra-quiet actuator and gas springs powerfully lift patients.