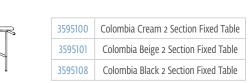

| 3551107US Alps Graphite Gray 5 Section |
|----------------------------------------|

Alps Blue 5 Section

3551102US

| 3531102US | Atlas Blue 3 Section          |
|-----------|-------------------------------|
| 3531106US | Atlas Gray 3 Section          |
| 3531107US | Atlas Graphite Gray 3 Section |

| 3521102US | Tatras Blue 2 Section          |
|-----------|--------------------------------|
| 3521106US | Tatras Gray 2 Section          |
| 3521107US | Tatras Graphite Gray 2 Section |



Tatras 2 Section Table







Shown with optional paper roll holder

Upholstery Color Options (Electric Tables)



©2013 DJO, LLC





DJO, LLC | A DJO Global Company T 800.336.6569 D 760.727.1280 F 800.936.6569 1430 Decision Street I Vista, CA 92081-8553 I U.S.A. DJOglobal.com

Together in Motion.





Upholstery Color Options (Colombia Table)



00-2448 Rev A

## chattanooga MOVING REHABILITATION FORWARD

# **Montane Tables** The Core of your Practice Reaches New Heights









## The Pinnacle of Quality, Craftsmanship and Innovation.

Your table is the core of your practice, and with Montane, you have a trusted partner. Every detail has been designed, engineered and crafted to elegant, exacting standards, delivering a refined experience that maximizes patient comfort while optimizing practitioner access and ease of operation. Premium upholstery in tasteful colors. Quality workmanship down to the detailed stitching.



### Step up to the Montane difference.



Generous height adjustment range from 19-40 inches.



Electric Safety Box offers added security; allows practitioner to dis